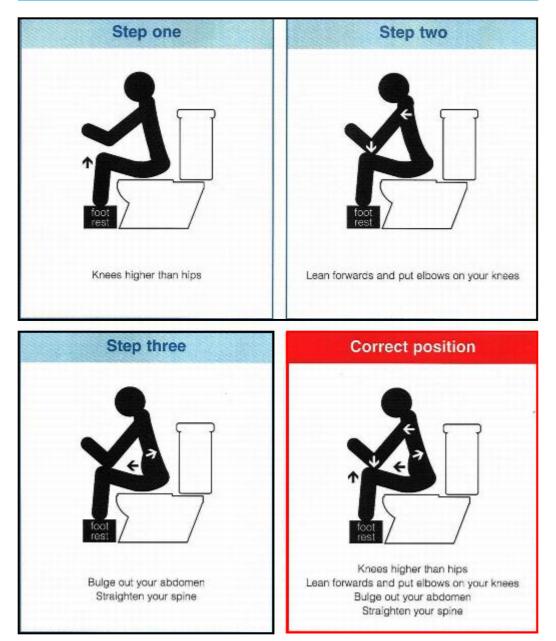

## Correct position for opening your bowels

Reproduced by the kind permission of Ray Addison, Nurse Consultant in Bladder and Bowel Dysfunction. Wendy Ness, Colorectal Nurse Specialist.

Produced as a service to the medical PROFESSION by Norgine Ltd. (6809)